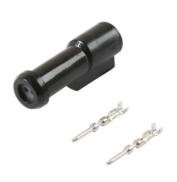

## Ford 2 Pin Sensor Kit 9pc

## **Additional Information**

- · Ford ABS Sensor Connector (Black). Male Connector
- · Replacement OEM 1U2Z-14S411-BSB,
- Kit Contains 3 x 2 Pin Male Connectors,
- 6 x Terminals (37488).
- · Supplied in a blister