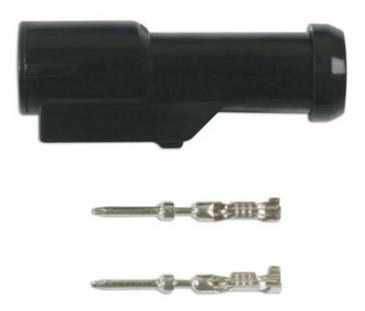

## Ford 2 Pin Sensor Kit 9pc

## **Additional Information**

- · Ford ABS Sensor Connector (Black). Male Connector
- · Replacement OEM 1U2Z-14S411-BSB,
- Kit Contains 3 x 2 Pin Male Connectors,
- 6 x Terminals (37488).
- · Supplied in a blister