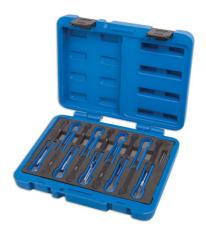

## Universal Terminal Tool Kit 12pc | 4323

- For damage free, releasing of plug type connectors.
- · Supplied with positional insert for easy identification of missing tools.
- · Three of the handles are spring loaded for use with the round connectors supplied.
- · For use on a range of vehicles including Ford, BMW Mercedes-Benz, Opel, Volkswagen, Fiat, Man, Saab, Renault, Chrysler, Porsche, PSA, Skoda, Audi, Mazda, Toyota, Vauxhall & Volvo.
- · Folding handles/sheaths to protect the user and the fine precision tips.