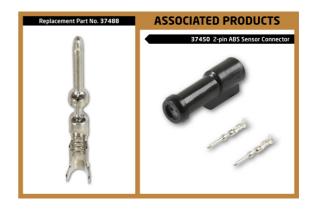

## Ford 2 Pin Sensor Kit 9pc

## **Additional Information**

- · Ford ABS Sensor Connector (Black). Male Connector
- · Replacement OEM 1U2Z-14S411-BSB,
- Kit Contains 3 x 2 Pin Male Connectors,
- 6 x Terminals (37488).
- · Supplied in a blister