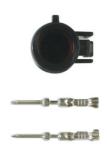

## Ford 2 Pin Sensor Kit 9pc

## **Additional Information**

- · Ford ABS Sensor Connector (Black). Male Connector
- · Replacement OEM 1U2Z-14S411-BSB,
- Kit Contains 3 x 2 Pin Male Connectors,
- 6 x Terminals (37488).
- · Supplied in a blister